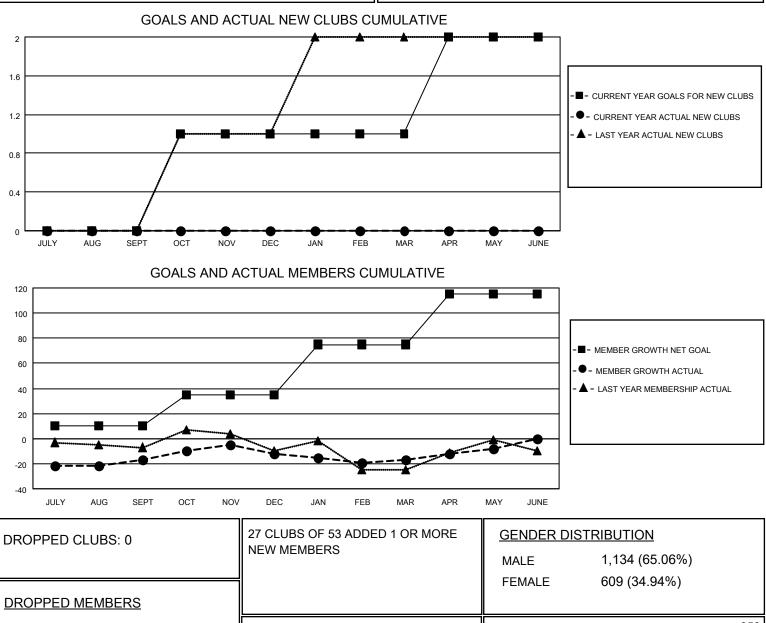

## LOCATION CONNECTICUT

District 23 B

Results as of: 5/31/2021

| Clubs                 |               |           |               | Members               |                        |                         |                                                    |
|-----------------------|---------------|-----------|---------------|-----------------------|------------------------|-------------------------|----------------------------------------------------|
| RESULTS FOR 2020-2021 |               |           |               | RESULTS FOR 2020-2021 |                        |                         |                                                    |
| QUARTER               | NEW CLUB GOAL | NEW CLUBS | DROPPED CLUBS | QUARTER               | BER GROWTH NET<br>GOAL | MEMBER GROWTH<br>ACTUAL | DROPPED<br>MEMBERS ACTUAL<br>(including transfers) |
| JULY/AUG/SEPT         | 0             | 0         | 0             | JULY/AUG/SEPT         | 10                     | 33                      | 41                                                 |
| OCT/NOV/DEC           | 1             | 0         | 0             | OCT/NOV/DEC           | 25                     | 42                      | 36                                                 |
| JAN/FEB/MAR           | 0             | 0         | 0             | JAN/FEB/MAR           | 40                     | 22                      | 26                                                 |
| APR/MAY/JUNE          | 1             | 0         | 0             | APR/MAY/JUNE          | 40                     | 30                      | 20                                                 |

| DROPPED MEMBERS |     |                           |                                     |
|-----------------|-----|---------------------------|-------------------------------------|
| DECEASED        | 21  | CLICK HERE FOR CUMULATIVE | TOTAL FAMILY UNIT MEMBERS 358       |
| CLUB CANCELLED  | 0   | MEMBERSHIP DATA           | 405                                 |
| OTHER           | 102 |                           | FAMILY MEMBERS PAYING HALF 185 DUES |
| TOTAL           | 123 |                           |                                     |